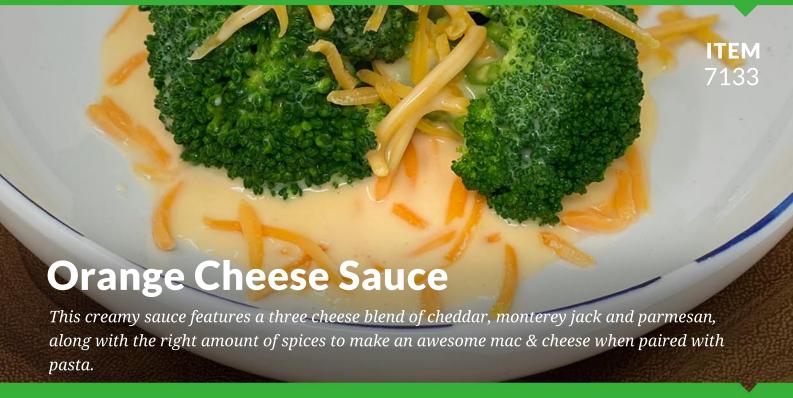

# **INGREDIENTS:**

HALF & HALF (milk, cream), CHEDDAR CHEESE (pasteurized milk, cheese cultures, salt, enzymes, annatto [color]), WATER, MONTEREY JACK CHEESE (pasteurized milk, salt, cheese cultures, enzymes), PARMESAN CHEESE (pasteurized cow's milk, cheese culture, salt, enzymes), CANOLA OIL, TRISODIUM CITRATE, WHEAT STARCH, SEA SALT, NATURAL CHEDDAR CHEESE FLAVOR (natural flavors [includes milk], maltodextrin, whey, disodium phosphate), MODIFIED FOOD STARCH, MUSTARD FLOUR, WORCESTERSHIRE SAUCE (water, vinegar, tamari [water, soybeans, salt], sugar, salt, garlic powder, onion powder, spices), GROUND RED PEPPER, NISIN.