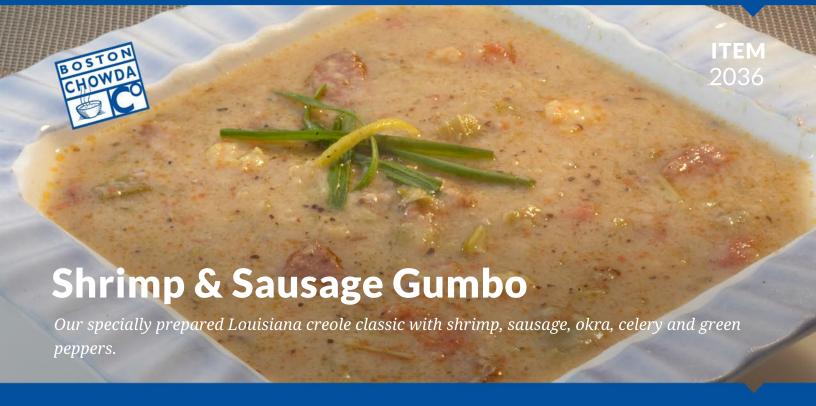

# **INGREDIENTS:**

WATER, SHRIMP (shrimp, water), TOMATOES (tomatoes, tomato juice, less than 2% salt, calcium chloride, citric acid), ANDOUILLE SAUSAGE (pork, seasoning [sea salt, spice, brown sugar, potato starch, paprika, garlic, natural cure {celery powder, sea salt}], water), CELERY, ONIONS, PEPPERS, OKRA, ENRICHED WHEAT FLOUR (wheat flour, malted barley flour, niacin, reduced iron, thiamine mononitrate, riboflavin, folic acid), CANOLA OIL, SEA SALT, GARLIC, SPICES, CARAMEL COLOR, ONION POWDER, MALTODEXTRIN, DEXTROSE, CAYENNE PEPPER SAUCE (aged cayenne red peppers, distilled vinegar, water, salt, garlic powder), GRANULATED GARLIC, CARROT POWDER (carrot, rice hull), YEAST EXTRACT (yeast extract, salt), GROUND RED PEPPER.