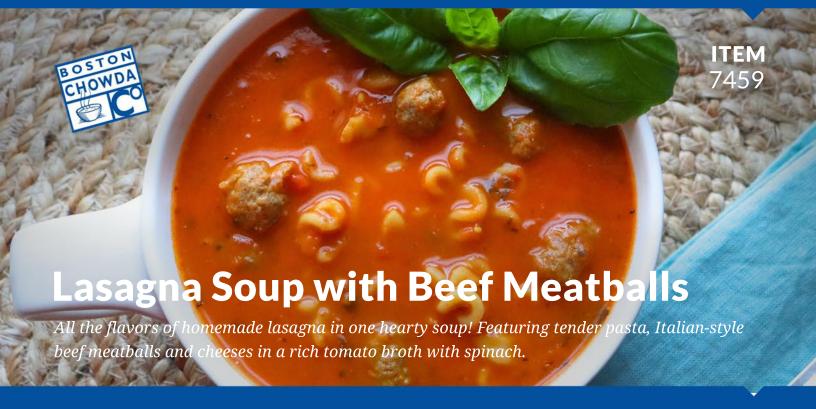

#### **INGREDIENTS:**

WATER, TOMATOES (tomatoes, tomato puree, less than 2% of: salt, citric acid), ENRICHED PASTA (semolina [wheat], eggs, egg whites, niacin, iron [ferrous sulfate], thiamin mononitrate, riboflavin, folic acid), ONIONS, MEATBALLS (beef, water, egg whites, bread crumbs [wheat flour], romano cheese [pasteurized cow's and sheep's milk, rennet, salt, cheese cultures, enzymes], dehydrated onion, dried cane sugar, salt, natural flavors), SPINACH, CARROTS, TOMATO PASTE (tomato paste, citric acid), ROMANO CHEESE (pasteurized cow's milk, cheese cultures, salt, enzymes), HEAVY CREAM, GARLIC, CANOLA OIL, CREAM CHEESE (pasteurized milk and cream, cheese culture, salt, guar gum, carob bean gum, xanthan gum), CORN STARCH, SEA SALT, SPICES, GRANULATED GARLIC, ONION POWDER, LEMON JUICE CONCENTRATE.