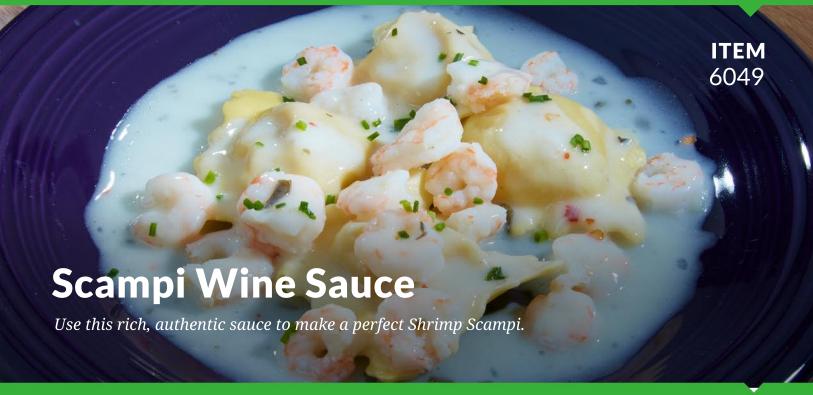

# **INGREDIENTS:**

CHICKEN STOCK (water, roasted chicken meat, salt, chicken fat, dextrose, sugar, natural flavoring, chicken broth), WHITE WINE (wine, salt), CREAM, RICE STARCH, BUTTER (cream, salt), GARLIC, CANOLA OIL, SEA SALT, LEMON JUICE CONCENTRATE, SHALLOTS, SPICES, EXTRA VIRGIN OLIVE OIL, NISIN.