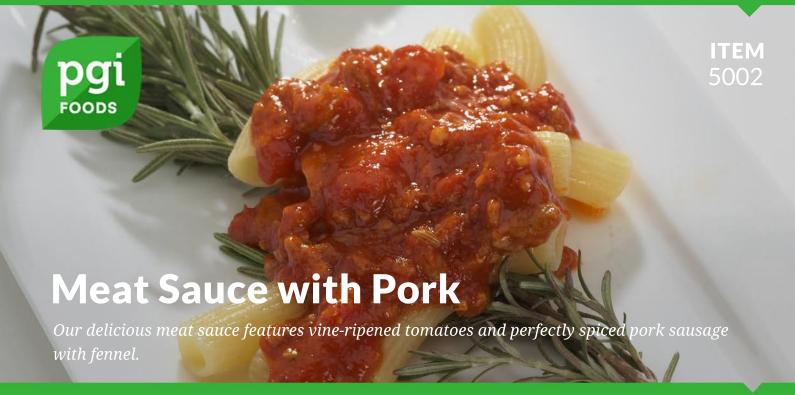

# **INGREDIENTS:**

TOMATO (tomatoes, tomato puree, salt, citric acid), GROUND SAUSAGE (pork, water, salt, corn syrup, flavorings, dextrose, fennel, BHA, BHT, citric acid), ONION, OLIVE OIL, GARLIC, SEA SALT, BLACK PEPPER, CRUSHED RED PEPPER.