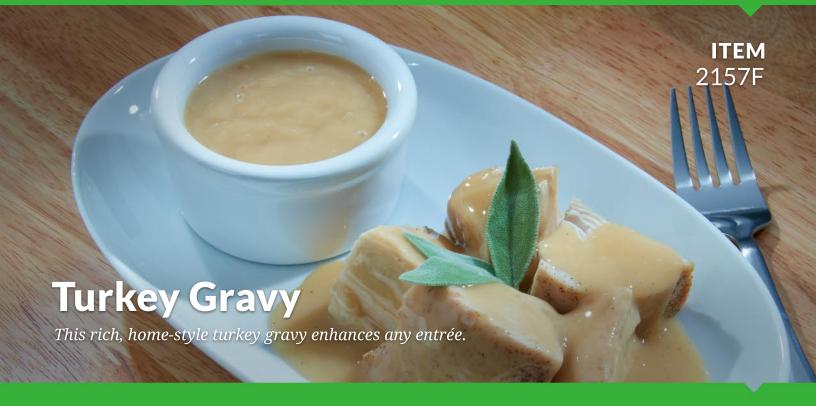

# **Authentic Sauces**

UPC: Case:

 $880632003460 \hspace{3.1em} 4\times4\ lb\ pouches\ |\ Net\ Weight:\ 16\ lb\ |\ Gross\ Weight:\ 17.75\ lb$ 

Case Dimensions: 11.37" x 8.37" x 8.37" | Case Cube: .46