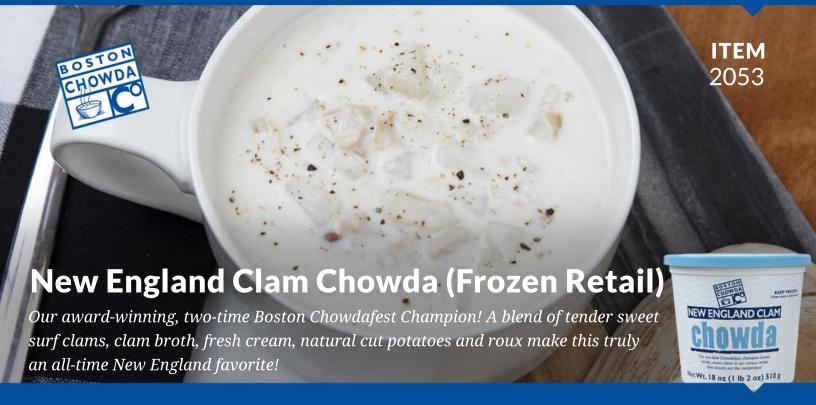

#### **INGREDIENTS:**

HALF & HALF (milk, cream), CLAMS (clam juice, clams, salt, sodium triphosphate, autolyzed yeast extract, clam flavor, dextrose, calcium disodium EDTA, disodium insonate/guanylate), CLAM STOCK (water, cooked clams in natural juices, salt, natural flavoring, butter [pasteurized cream (milk), salt], dehydrated potatoes, dextrose, onion powder, maltodextrin, disodium inosinate, disodium guanylate), POTATOES, ONIONS, CANOLA OIL, WHEAT STARCH, MODIFIED FOOD STARCH, CLAM BROTH (dehydrated clam broth, maltodextrin), SEA SALT, GRANULATED GARLIC, BLACK PEPPER.