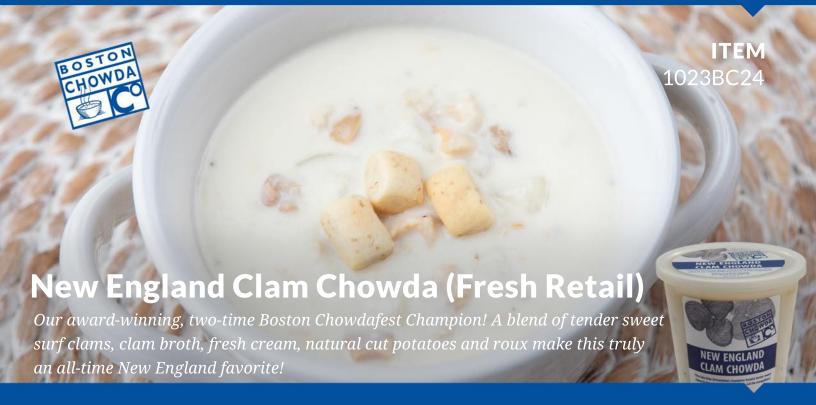

### **INGREDIENTS:**

HALF & HALF (milk, cream), CLAMS (clams, sea clam juice, water, salt, clam flavor [salt, yeast extract, maltodextrin, natural flavor], sodium tripolyphosphate, dextrose, disodium inosinate, disodium guanylate, calcium disodium EDTA, citric acid), CLAM STOCK (water, cooked clams in natural juices, salt, natural flavoring, butter [pasteurized cream (milk), salt], potatoes, dextrose, onion powder, maltodextrin, disodium inosinate, disodium guanylate), POTATOES, ONIONS, CANOLA OIL, CORN STARCH, WHEAT STARCH, CLAM BROTH (dehydrated clam broth, maltodextrin), GARLIC, SEA SALT, BLACK PEPPER, NISIN.