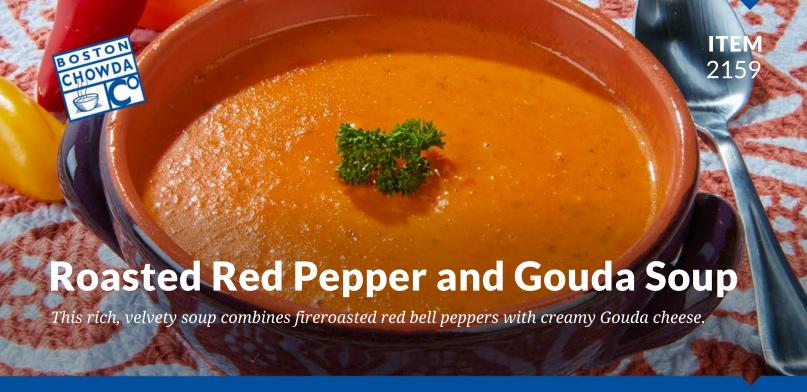

# Vegetarian & Gluten-Free

Soups, Chowders, Chilis

UPC:

# **INGREDIENTS:**

RED BELL PEPPERS, WATER, ONIONS, ROASTED RED PEPPERS (red peppers, water, salt, and citric acid), TOMATOES (tomatoes, salt, citric acid), GOUDA (pasteurized cow's milk, cheese culture, microbial rennet), HALF & HALF (milk, cream), EXTRA VIRGIN OLIVE OIL, GRANULATED SUGAR, SEA SALT, CORN STARCH, DEHYDRATED GARLIC, SPICES, LEMON JUICE, RED WINE VINEGAR.