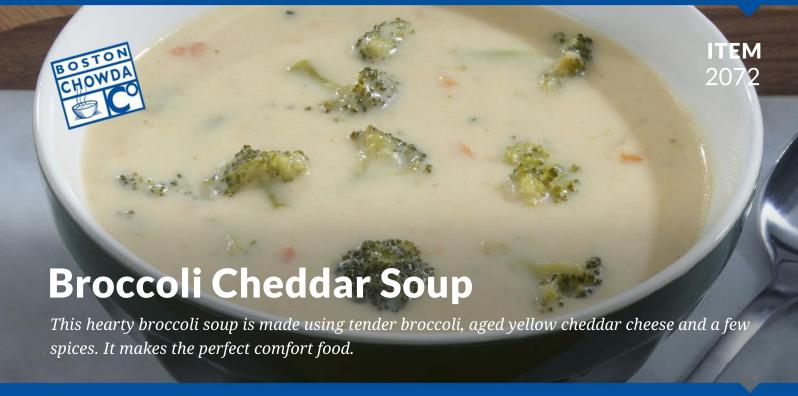

## **INGREDIENTS:**

WATER, HALF & HALF (milk, cream), BROCCOLI, CHEDDAR CHEESE (pasteurized milk, cheese culture, salt, enzymes, and annatto [color]), ONIONS, CORN STARCH, CARROTS, ENRICHED WHEAT FLOUR (wheat flour, malted barley flour, niacin, reduced iron, thiamin mononitrate, riboflavin, folic acid), SEA SALT, CAYENNE PEPPER SAUCE (aged cayenne red peppers, distilled vinegar, water, salt, garlic powder), ONION POWDER, MALTODEXTRIN, DEXTROSE, NATURAL CHEDDAR CHEESE FLAVOR (natural flavors [includes milk], maltodextrin, whey, disodium phosphate), SPICES, NATURAL BUTTER FLAVOR (whey, butter, oil, salt, sugar, guar gum), CARROT POWDER (carrot, rice hull), YEAST EXTRACT (yeast extract, salt), TRISODIUM CITRATE, GRANULATED GARLIC.