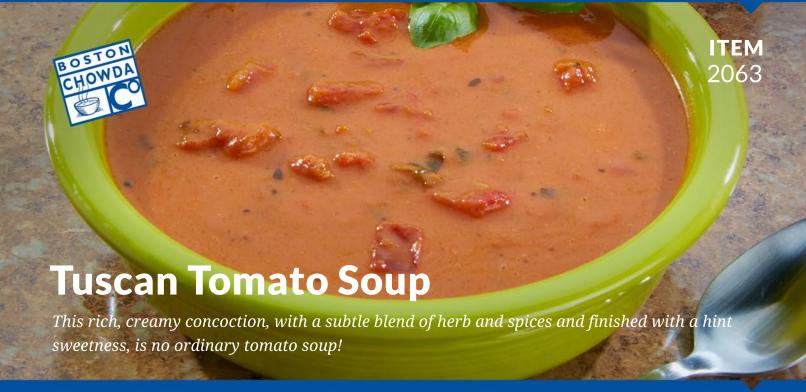

### **INGREDIENTS:**

TOMATOES (tomatoes, tomato puree, less than 2% of: salt, citric acid), VEGETABLE JUICE (vegetable juice [water and concentrated juices of tomatoes, carrots, celery, beets, parsley, lettuce, watercress, spinach], salt, natural flavoring, vitamin C [ascorbic acid], beta carotene, citric acid), HEAVY CREAM, SPINACH, GRANULATED SUGAR, WINE, ONION POWDER, EXTRA VIRGIN OLIVE OIL, BUTTER (cream, salt), SPICES, SEA SALT, DEHYDRATED TOMATO, NATURAL BUTTER FLAVOR (whey, butter, oil, salt, sugar, guar gum), CORN STARCH, YEAST EXTRACT (yeast extract, salt), CARAMEL COLOR.