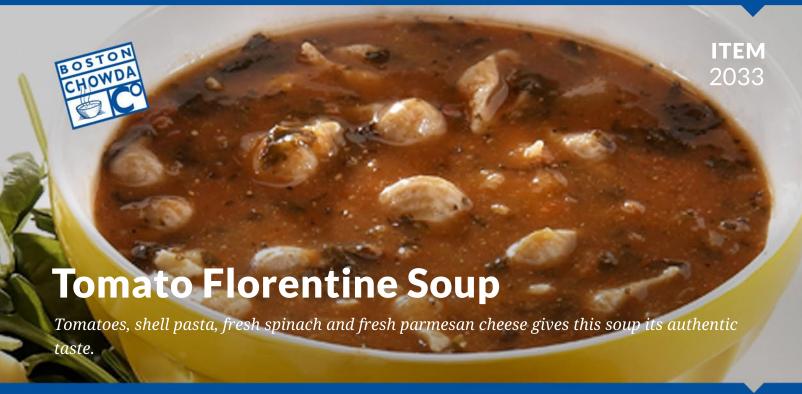

## **INGREDIENTS:**

WATER, TOMATOES (tomatoes, tomato puree, less than 2% of: salt, citric acid), ONIONS, SPINACH, ENRICHED PASTA (semolina [wheat], egg whites, niacin, iron [ferrous sulfate], thiamine mononitrate, riboflavin, folic acid), TOMATO PASTE (tomato paste, citric acid), PARMESAN CHEESE (pasteurized cow's milk, cheese culture, salt, and enzymes), MODIFIED FOOD STARCH, SEA SALT, ONION POWDER, MALTODEXTRIN, DEXTROSE, SPICES, BROWN SUGAR, GRANULATED GARLIC, CARROT POWDER (carrot, rice hull), YEAST EXTRACT (yeast extract, salt).