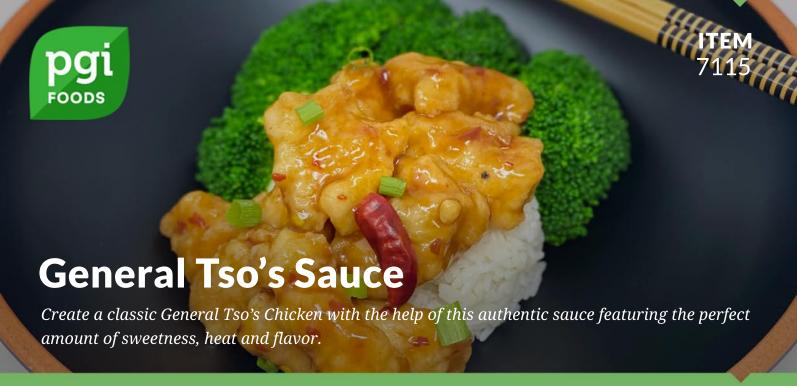

Vegan & Gluten Free

Gourmet Sauces

UPC:

Case:

880632004191

 $4 \times 4$  lb | Net Weight: 16 lb | Gross Weight: 16.9 lb Case Dimensions: 11.37"  $\times 8.37$ "  $\times 8.37$ " | Case Cube: .46

# **INGREDIENTS:**

WATER, CANE SUGAR, TAMARI (water, soybeans, salt, vinegar), MIRIN WINE (sake cooking wine [sake wine, salt], cane sugar, brown sugar), APPLE CIDER VINEGAR, CORNSTARCH, TOMATO PASTE (tomatoes, citric acid), GARLIC, GINGER, VEGETABLE SEASONING (sea salt, onion powder, maltodextrin, dextrose, yeast extract [yeast extract, salt], carrot powder, celery seed, white pepper, turmeric), CRUSHED RED PEPPER.

#### **CONTAINS:**

Soy.



# **Cooking Instructions:**

Heat sauce until it reaches a uniform 165°F. Hold product at 145°F or above.



### Handling:

Keep frozen. Thaw un