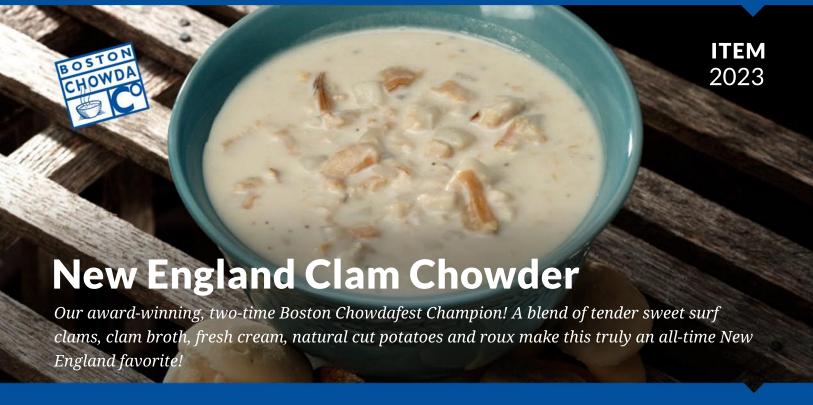

### **INGREDIENTS:**

HALF & HALF (milk, cream), CLAMS (clam juice, clams, salt, sodium triphosphate, autolyzed yeast extract, clam flavor, dextrose, calcium disodium EDTA, disodium insonate/guanylate), CLAM STOCK (water, cooked clams in natural juices, salt, natural flavoring, butter [pasteurized cream (milk), salt], dehydrated potatoes, dextrose, onion powder, maltodextrin, disodium inosinate, disodium guanylate), POTATOES, ONIONS, WHEAT STARCH, CANOLA OIL, MODIFIED FOOD STARCH, CLAM BROTH (dehydrated clam broth, maltodextrin), SEA SALT, GRANULATED GARLIC, BLACK PEPPER.