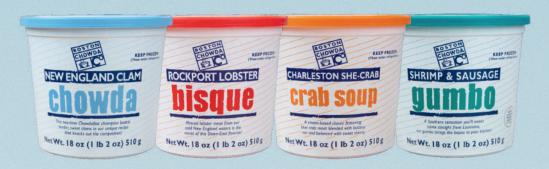

## Boston Chowda Co Frozen & Refrigerated Retail Soups

A New England tradition. Make it your own.

Pack: 6 x 18 oz containers Shelf Life: 18 months from manufacture Net Weight: 6.75 lbs / Gross Weight: 7.25 lbs 13 per tier/ 10 tiers high 130 cases per pallet Pallet weight (gross): 1015 lbs

| Product                  | Item #   | Storage      | Cup UPC      | Case GTIN      |
|--------------------------|----------|--------------|--------------|----------------|
| New England Clam Chowda  | 2053     | Frozen       | 730516060129 | 730516920539   |
| Rockport Lobster Bisque  | 2054     | Frozen       | 730516060143 | 730516920546   |
| Shrimp & Sausage Gumbo   | 2052     | Frozen       | 730516060174 | 730516920522   |
| Charleston She-Crab Soup | 2057     | Frozen       | 730516920574 | 10730516020571 |
| New England Clam Chowda  | 1023BC24 | Refrigerated | 880632001190 | 10880632001197 |
| Lobster Bisque           | 2031BC24 | Refrigerated | 880632001206 | 10880632001203 |
| Shrimp & Sausage Gumbo   | 2052BC24 | Refrigerated | 880632008052 | 10880632008059 |