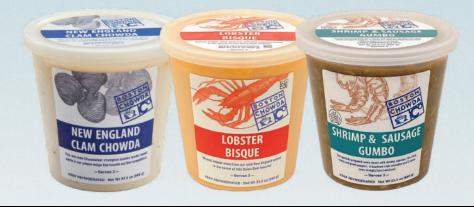

Pack: 6 x 23.5 oz containers Shelf Life: 60 days from manufacture Net Weight: 8.8 lbs / Gross Weight: 10.5 lbs 14 per tier/ 6 tiers high 84 cases per pallet Pallet weight (gross): 1134 lbs

**PGI FOODS** | 101 Phoenix Ave., Lowell, MA 01852 | Tel: 978 970 3832 Fax: 978 441 2528 | www.PGIfoods.com | sales@pgifoods.com