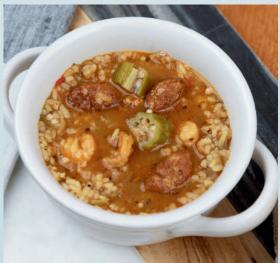

For more than two decades, Boston Chowda has been dedicated to creating authentic, high-quality seafood soups. These retail cups deliver our award-winning recipes to customers nationwide, from New England favorites like creamy clam chowder and velvety lobster bisque, to the Low Country classic she-crab soup and hearty Louisiana-style gumbo.

| Product                  | Item #   | Storage      | Cup UPC      | Case GTIN      |
|--------------------------|----------|--------------|--------------|----------------|
| New England Clam Chowda  | 2053     | Frozen       | 730516060129 | 730516920539   |
| Rockport Lobster Bisque  | 2054     | Frozen       | 730516060143 | 730516920546   |
| Shrimp & Sausage Gumbo   | 2052     | Frozen       | 730516060174 | 730516920522   |
| Charleston She-Crab Soup | 2057     | Frozen       | 730516920574 | 10730516020571 |
| New England Clam Chowda  | 1023BC24 | Refrigerated | 880632001190 | 10880632001197 |
| Lobster Bisque           | 2031BC24 | Refrigerated | 880632001206 | 10880632001203 |
| Shrimp & Sausage Gumbo   | 2052BC24 | Refrigerated | 880632008052 | 10880632008059 |