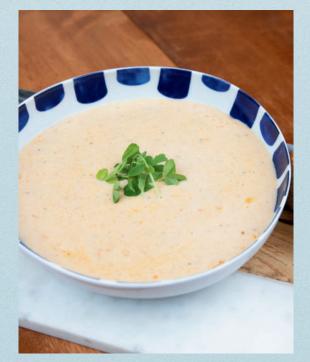

For more than two decades, Boston Chowda has been dedicated to creating authentic, high-quality seafood soups. These retail cups deliver our award-winning recipes to customers nationwide, from New England favorites like creamy clam chowder and velvety lobster bisque, to the Low Country classic she-crab soup and hearty Louisiana-style gumbo.

| Product                  | Item #   | Storage      | Cup UPC      | Case GTIN      |
|--------------------------|----------|--------------|--------------|----------------|
| New England Clam Chowda  | 2053     | Frozen       | 730516060129 | 730516920539   |
| Rockport Lobster Bisque  | 2054     | Frozen       | 730516060143 | 730516920546   |
| Shrimp & Sausage Gumbo   | 2052     | Frozen       | 730516060174 | 730516920522   |
| Charleston She-Crab Soup | 2057     | Frozen       | 730516920574 | 10730516020571 |
| New England Clam Chowda  | 1023BC24 | Refrigerated | 880632001190 | 10880632001197 |
| Lobster Bisque           | 2031BC24 | Refrigerated | 880632001206 | 10880632001203 |
| Shrimp & Sausage Gumbo   | 2052BC24 | Refrigerated | 880632008052 | 10880632008059 |