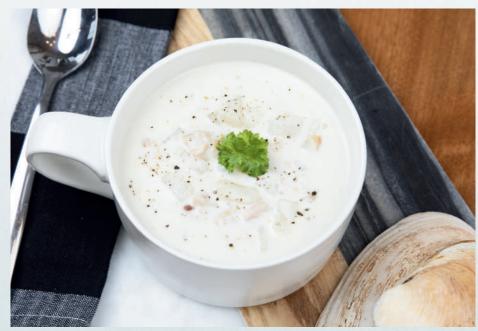

For more than two decades, Boston Chowda has been dedicated to creating authentic, high-quality seafood soups. These retail cups deliver our award-winning recipes to customers nationwide, from New England favorites like creamy clam chowder and velvety lobster bisque, to the Low Country classic she-crab soup and hearty Louisiana-style gumbo.

| Product                  | Item #   | Storage      | Cup UPC      | Case GTIN      |
|--------------------------|----------|--------------|--------------|----------------|
| New England Clam Chowda  | 2053     | Frozen       | 730516060129 | 730516920539   |
| Rockport Lobster Bisque  | 2054     | Frozen       | 730516060143 | 730516920546   |
| Shrimp & Sausage Gumbo   | 2052     | Frozen       | 730516060174 | 730516920522   |
| Charleston She-Crab Soup | 2057     | Frozen       | 730516920574 | 10730516020571 |
| New England Clam Chowda  | 1023BC24 | Refrigerated | 880632001190 | 10880632001197 |
| Lobster Bisque           | 2031BC24 | Refrigerated | 880632001206 | 10880632001203 |
| Shrimp & Sausage Gumbo   | 2052BC24 | Refrigerated | 880632008052 | 10880632008059 |