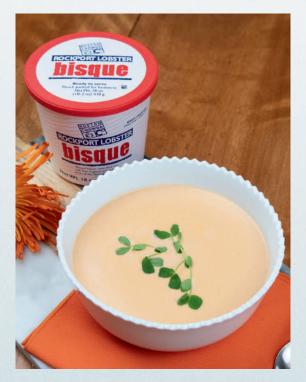

For more than two decades, Boston Chowda has been dedicated to creating authentic, high-quality seafood soups. These retail cups deliver our award-winning recipes to customers nationwide, from New England favorites like creamy clam chowder and velvety lobster bisque, to the Low Country classic she-crab soup and hearty Louisiana-style gumbo.

| Product                  | Item #   | Storage      | Cup UPC      | Case GTIN      |
|--------------------------|----------|--------------|--------------|----------------|
| New England Clam Chowda  | 2053     | Frozen       | 730516060129 | 730516920539   |
| Rockport Lobster Bisque  | 2054     | Frozen       | 730516060143 | 730516920546   |
| Shrimp & Sausage Gumbo   | 2052     | Frozen       | 730516060174 | 730516920522   |
| Charleston She-Crab Soup | 2057     | Frozen       | 730516920574 | 10730516020571 |
| New England Clam Chowda  | 1023BC24 | Refrigerated | 880632001190 | 10880632001197 |
| Lobster Bisque           | 2031BC24 | Refrigerated | 880632001206 | 10880632001203 |
| Shrimp & Sausage Gumbo   | 2052BC24 | Refrigerated | 880632008052 | 10880632008059 |