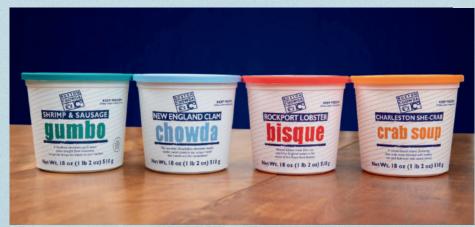

For more than two decades, Boston Chowda has been dedicated to creating authentic, high-quality seafood soups. These retail cups deliver our award-winning recipes to customers nationwide, from New England favorites like creamy clam chowder and velvety lobster bisque, to the Low Country classic she-crab soup and hearty Louisiana-style gumbo.

## Boston Chowda Co Frozen & Refrigerated Retail Soups

A New England tradition. Make it your own.

Pack: 6 x 18 oz containers Shelf Life: 18 months from manufacture Net Weight: 6.75 lbs / Gross Weight: 7.25 lbs 13 per tier/ 10 tiers high 130 cases per pallet Pallet weight (gross): 1015 lbs