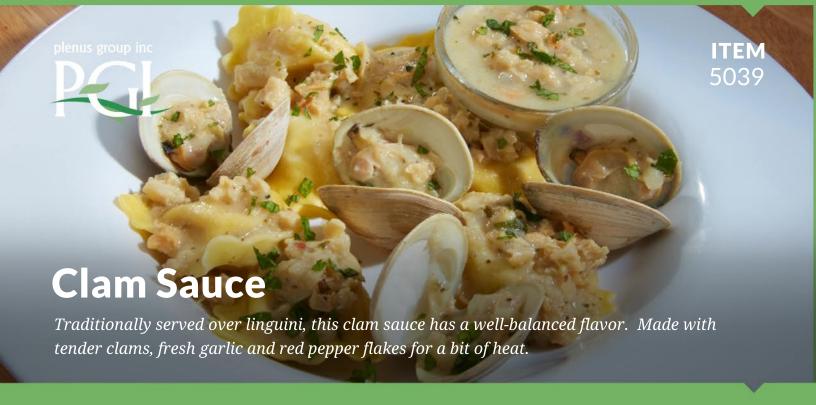

Gourmet Sauces

**UPC:** 

# **INGREDIENTS:**

CLAM JUICE (clam juice, salt), CLAM, ONION, OLIVE OIL, PARMESAN CHEESE (pasteurized cow's milk, cheese culture, salt, enzymes), BUTTER (cream, salt), GARLIC, WATER, CORN STARCH, WHEAT FLOUR, PARSLEY, LEMON JUICE CONCENTRATE, SPICES, CRUSHED RED PEPPER.