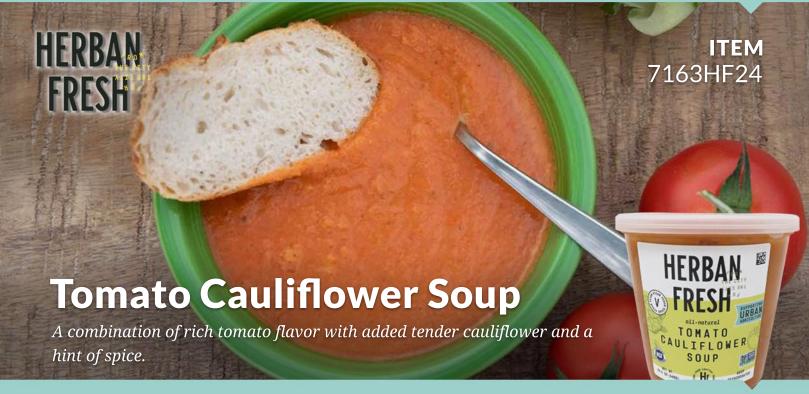

Vegan

Soups, Chowders, Chilis

UPC:

880632006386 6 x 23.5 oz | Net Weight: 8.8 lbs | Gross Weight: 10.5 lbs Case GTIN: Case Dimensions: 14" x 5" x 9.5" | Case Cube: .38

10880632006383 (Also available as 4 x 4 lb refrigerated bulk food service pouches)

# **INGREDIENTS:**

CRUSHED TOMATOES (tomatoes, tomato puree, less than 2% salt, citric acid), CAULIFLOWER, WATER, BROWN SUGAR, ONIONS, CORN STARCH, EXTRA VIRGIN OLIVE OIL, SEA SALT, GARLIC, SPICES, TOMATO CONCENTRATE, NATURAL TOMATO FLAVOR, ONION POWDER, MALTODEXTRIN, DEXTROSE, CARROT POWDER (carrot, rice hull), YEAST EXTRACT (yeast, salt), NISIN.