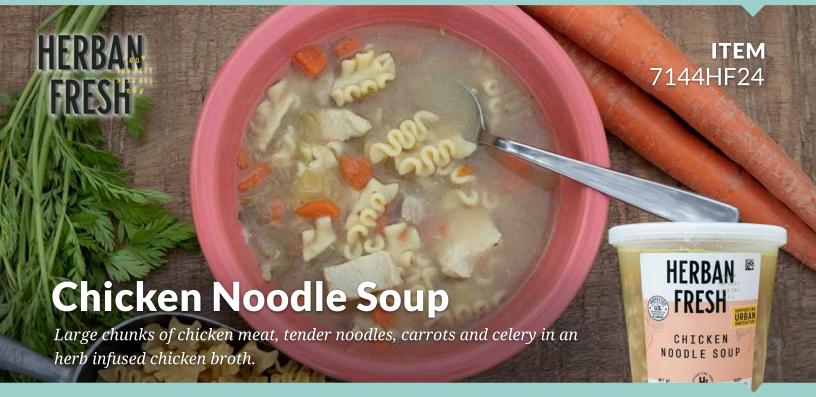

### INGREDIENTS:

CHICKEN STOCK (water, roasted chicken meat, salt, chicken fat, dextrose, sugar, natural flavoring, chicken broth), CELERY, CHICKEN THIGHS, CARROTS, CHICKEN BREAST, ENRICHED PASTA (semolina [wheat], eggs, egg whites, niacin, iron [ferrous sulfate], thiamin mononitrate, riboflavin, folic acid), ONIONS, CHICKEN STOCK CONCENTRATE, SEA SALT, CORN STARCH, GARLIC, CHICKEN FAT (chicken fat, rosemary), CHICKEN FLAVOR BROTH CONCENTRATE (chicken stock, natural flavor, salt, and chicken fat), ONION POWDER, MALTODEXTRIN, DEXTROSE, SPICES, YEAST EXTRACT (yeast extract, salt), CARROT POWDER (carrot, rice hull), NISIN.

#### **CONTAINS:**

Wheat, Egg.