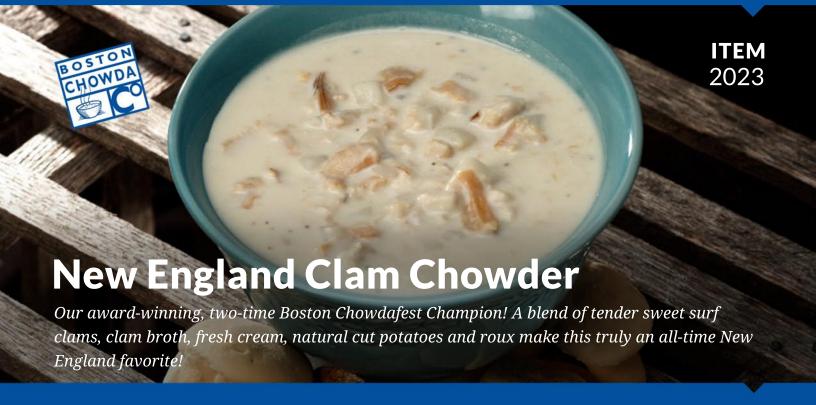

### **INGREDIENTS:**

HALF & HALF (milk, cream), CLAMS (clam juice, clams, salt, sodium triphosphate, autolyzed yeast extract, clam flavor, dextrose, calcium disodium EDTA, disodium insonate/guanylate), CLAM STOCK (water, cooked clams in natural juices, salt, natural flavoring, butter [pasteurized cream (milk), salt], dehydrated potatoes, dextrose, onion powder, maltodextrin, disodium inosinate, disodium guanylate), POTATOES, ONIONS, WHEAT STARCH, CANOLA OIL, MODIFIED FOOD STARCH, CLAM BROTH (dehydrated clam broth, maltodextrin), SEA SALT, GRANULATED GARLIC, BLACK PEPPER.