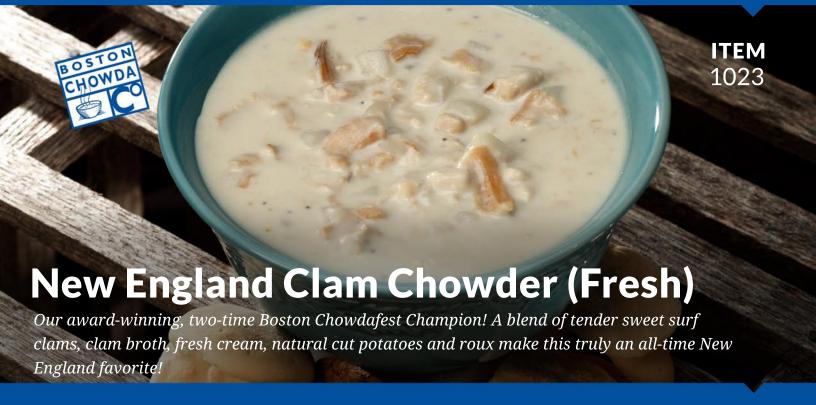

# **INGREDIENTS:**

HALF & HALF (milk, cream), CLAMS (water, clam, clam juice, salt, clam flavor [salt, yeast extract, maltodextrin, natural flavor], sodium tripolyphosphate, citric acid, carrageenan, dextrose, disodium inosinate, disodium guanylate, calcium disodium EDTA), CLAM STOCK (water, cooked clams in natural juices, salt, natural flavoring, butter [cream, milk, salt], dehydrated potatoes, dextrose, onion powder, maltodextrin, disodium inosinate, disodium guanylate), POTATO, CANOLA OIL, FLOUR (unbleached wheat flour, malted barley flour, niacin, reduced iron, thiamine mononitrate, riboflavin, folic acid), ONION, MODIFIED FOOD STARCH, CLAM BROTH (clam broth, maltodextrin), GRANULATED GARLIC, SEA SALT, SPICES, NISIN.