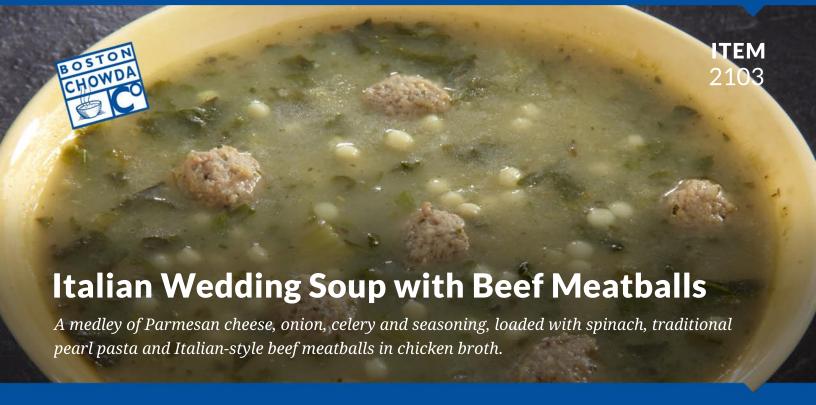

# **INGREDIENTS:**

CHICKEN STOCK (water, roasted chicken meat, salt, chicken fat, dextrose, sugar, natural flavoring, chicken broth), MEATBALLS (beef, water, egg whites, bread crumbs [wheat flour], romano cheese [pasteurized cow's and sheep's milk, rennet, salt, cheese cultures, enzymes], dehydrated onion, dried cane sugar, salt, natural flavors), SPINACH, ONIONS, CELERY, ENRICHED PASTA (semolina [wheat], egg whites, niacin, ferrous sulfate, thiamin mononitrate, riboflavin, and folic acid), PARMESAN CHEESE (pasteurized cow's milk, cheese culture, salt, and enzymes), CORN STARCH, SEA SALT, CANOLA OIL, ONION POWDER, SPICES, MALTODEXTRIN, DEXTROSE, GUAR GUM, XANTHAN GUM, EXTRA VIRGIN OLIVE OIL, CARROT POWDER (carrot, rice hull), YEAST EXTRACT (yeast extract, salt), GRANULATED GARLIC.