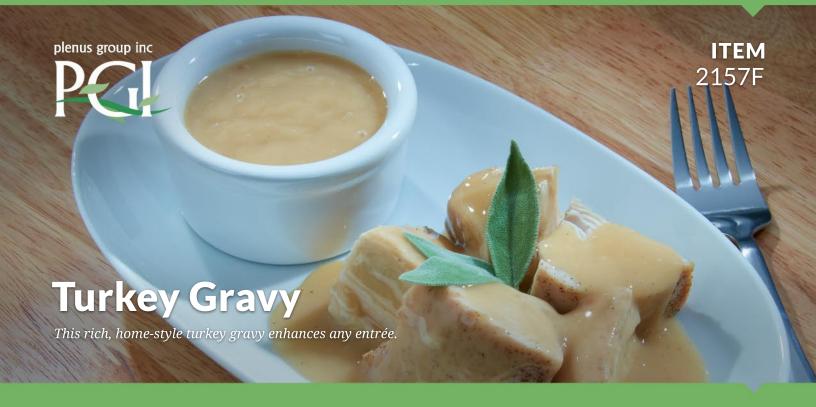

# Gourmet Sauces

UPC:

#### Case:

880632003460

4 × 4 lb pouches | Net Weight: 16 lb | Gross Weight: 16.9 lb Case Dimensions: 11.37" x 8.37" x 8.37" | Case Cube: .461

## **INGREDIENTS:**

TURKEY STOCK (water, turkey stock, natural flavor, salt, yeast extract, sugar, and turkey fat), WHEAT STARCH, CHICKEN FAT (chicken fat, rosemary), CORN STARCH, SEA SALT, GRANULATED SUGAR, SPICES, CARAMEL COLOR, XANTHAN GUM, ONION POWDER, MALTODEXTRIN, DEXTROSE, CARROT POWDER (carrot, rice hull), NISIN.

### **CONTAINS:**

Wheat.



## **Cooking Instructions:**

Heat sauce until it reaches a uniform 165°F. Hold product at 145°F or above.



#### Handling:

Keep refrigerated.



### **Shelf Life:**

60 days from manufacture date, refrigerated.

#### Pallet:

19 per tier/ 6 tiers high | 114 cases per pa