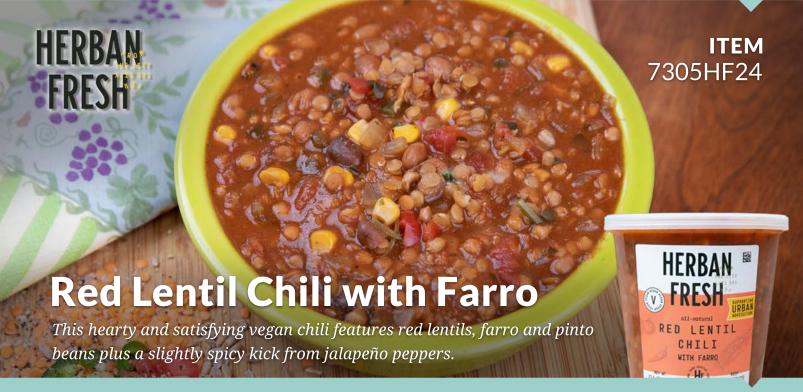

### INGREDIENTS:

WATER, TOMATOES (tomatoes, tomato puree, less than 2%: salt, citric acid), PINTO BEANS (pinto beans, water, salt, calcium chloride), RED LENTILS, ONIONS, GREEN BELL PEPPERS, CORN, FARRO, SPICES, BROWN SUGAR, TOMATO PASTE (tomatoes, citric acid), CANOLA OIL, CILANTRO, RED JALAPEÑO PEPPERS, ANCHO CHILI PEPPER, RED WINE VINEGAR (red wine vinegar, grape skin extract), CORNSTARCH, SEA SALT, GARLIC, LIME JUICE CONCENTRATE, NISIN.