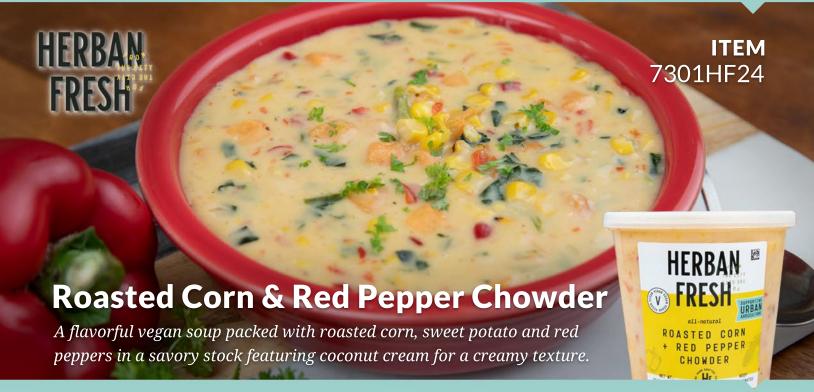

# **INGREDIENTS:**

WATER, CREAMED CORN (water, corn, cane sugar, cornstarch, sea salt), CORN, SWEET POTATOES, COCONUT MILK (coconut, water), RED BELL PEPPERS, CORN STARCH, CARROTS, ONIONS, SEA SALT, CANOLA OIL, CORN POWDER, CANE SUGAR, ONION POWDER, MALTODEXTRIN, DEXTROSE, CILANTRO, PARSLEY, YEAST EXTRACT (yeast extract, salt), SPICES, CARROT POWDER (carrot, rice hull), GRANULATED GARLIC, NISIN