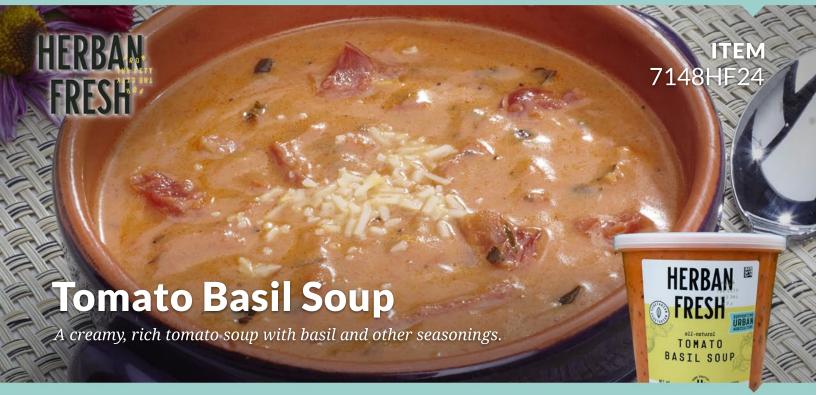

#### **INGREDIENTS:**

TOMATOES (tomatoes, tomato puree, less than 2% of: salt, citric acid), WATER, HEAVY CREAM, TOMATO PASTE (tomato paste, citric acid), SPICES, GRANULATED SUGAR, CANOLA OIL, CORN STARCH, ONION POWDER, SEA SALT, NATURAL BUTTER FLAVOR (whey, butter, oil, salt, sugar, guar gum), YEAST EXTRACT (yeast extract, salt), CARAMEL COLOR, NISIN.