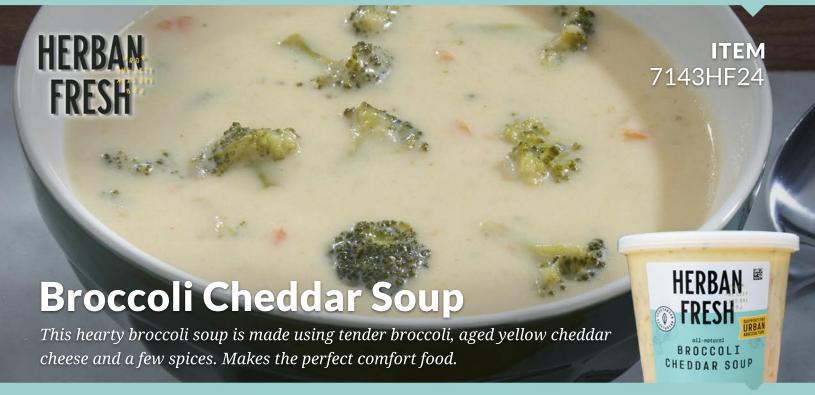

Vegetarian

Soups, Chowders, Chilis

UPC: Case:

880632005792 6 x 23.5 oz | Net Weight: 8.8 lbs | Gross Weight: 10.5 lbs Case GTIN: Case Dimensions: 14" x 5" x 9.5" | Case Cube: .38

10880632005799 (Also available as 4 x 4 lb refrigerated bulk food service pouches)

## **INGREDIENTS:**

WATER, HALF & HALF (milk, cream), BROCCOLI, CHEDDAR CHEESE (pasteurized milk, cheese culture, salt, enzymes, and annatto), ONIONS, CORN STARCH, CARROTS, ENRICHED WHEAT FLOUR (wheat flour, malted barley flour, niacin, reduced iron, thiamin mononitrate, riboflavin, folic acid), SEA SALT, NATURAL FLAVORING, CAYENNE PEPPER SAUCE (aged cayenne red peppers, distilled vinegar, water, salt, garlic powder), ONION POWDER, MALTODEXTRIN, DEXTROSE, SPICES, CARROT POWDER (carrot, rice hull), YEAST EXTRACT (yeast extr