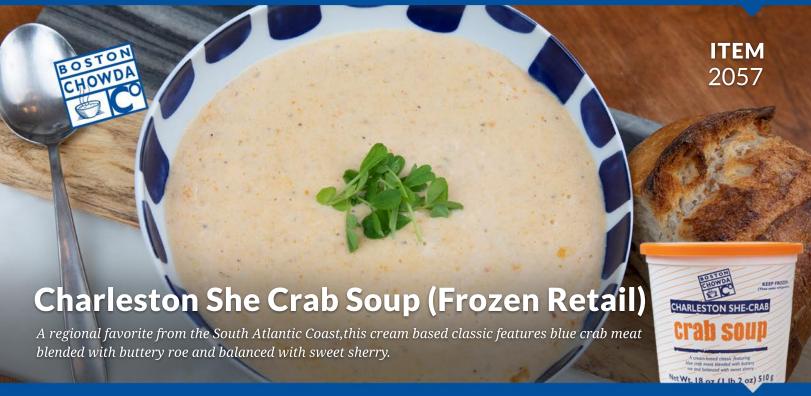

# **INGREDIENTS:**

HALF & HALF (milk, cream), CRAB STOCK (water, cooked crab meat, salt, butter [pasteurized cream, milk, salt], modified food starch, autolyzed yeast extract, maltodextrin, dextrose, sugar, natural flavoring, onion powder, codfish powder, shrimp powder, guar gum, garlic powder), CRAB MEAT, CANOLA OIL, ONION, CELERY, CRAB ROE, SHERRY (wine, salt), CARROT, CORN STARCH, TOMATO PASTE (tomatoes, citric acid), WHEAT FLOUR, SPICES, CAYENNE PEPPER SAUCE (aged cayenne red peppers, vinegar, water, salt, garlic powder), FISH SAUCE (anchovy, sea salt, salt water [water, sea salt]).