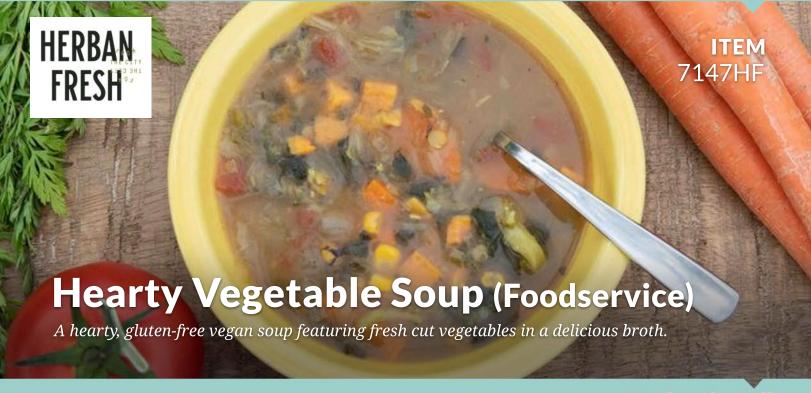

Vegan & Gluten-Free

**Foodservice Bulk** Soups, Chowders, Chilis

UPC:

### **INGREDIENTS:**

VEGETABLE STOCK (water, sea salt, onion powder, maltodextrin, dextrose, yeast extract [yeast extract, salt], carrot powder, celery seed, white pepper, turmeric), TOMATO (tomatoes, tomato juice, salt, calcium chloride, citric acid), CARROT, SWEET POTATO, ONION, CABBAGE, RED LENTILS, CORN, PORTOBELLO MUSHROOM, SPINACH, BROCCOLI, LEEKS, CELERY, CORN STARCH, OLIVE OIL, PARSLEY, GARLIC, BASIL, CANE SUGAR, LEMON JUICE CONCENTRATE, BLACK PEPPER, CARAMEL COLOR, NISIN.