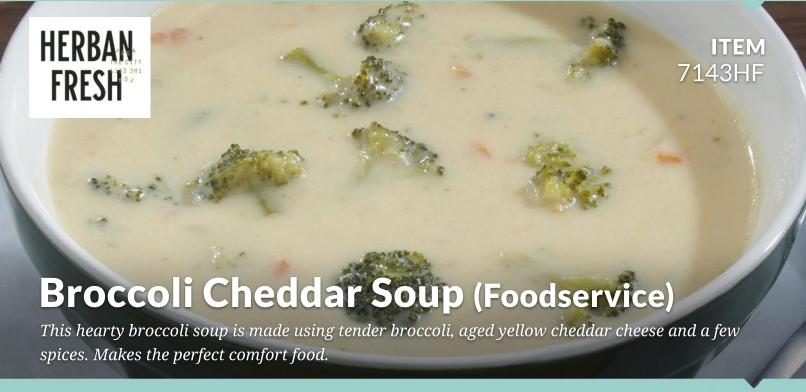

Vegetarian

**Foodservice Bulk** Soups, Chowders, Chilis

UPC: Case

880632010185 4 x 4 lbs | Net Weight: 16 lbs | Gross Weight: 17.75 lbs

Case Dimensions: 11.37" x 8.37" x 8.37" | Case Cube: .46

(Also available as a 6 x 23. 5 oz retail cup)

## **INGREDIENTS:**

VEGETABLE STOCK (water, sea salt, onion powder, maltodextrin, dextrose, yeast extract [yeast extract, salt], carrot powder, white pepper, celery seed, turmeric), HALF & HALF (milk, cream), BROCCOLI, EXTRA SHARP YELLOW CHEDDAR CHEESE (pasteurized milk, cheese cultures, salt, enzymes, annatto), ONION, CORNSTARCH, CARROT, FLOUR (unbleached wheat flour, malted barley flour, niacin, reduced iron, thiamine mononitrate, riboflavin, folic acid), CAYENNE PEPPER SAUCE (aged cayenne red peppers, vinegar, water, salt, garlic powder), NATURAL CHEDDAR CHEESE FLAVOR, NATURAL BUTTER FLAVOR, SODIUM CITRATE, GRANULATED GARLIC, MUSTARD FLOUR, NISIN.