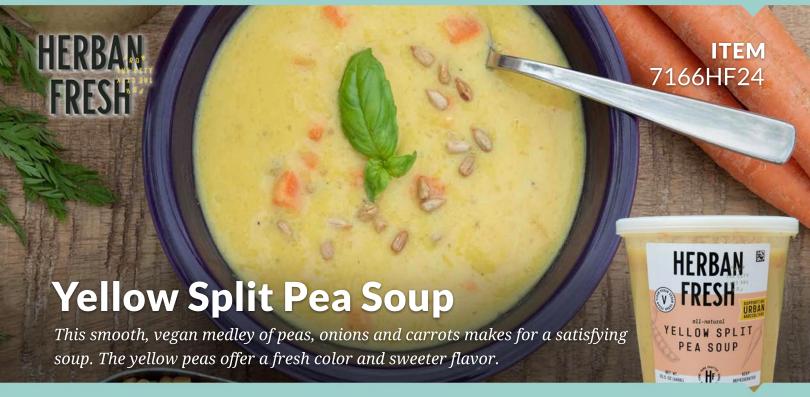

# **INGREDIENTS:**

VEGETABLE STOCK (water, sea salt, onion, maltodextrin\*, dextrose\*, yeast extract [yeast extract, salt], carrot, celery seed, white pepper, turmeric), YELLOW SPLIT PEAS, COCONUT CREAM (coconut milk, water, xanthan gum), CARROT, ONION, SEA SALT, YEAST EXTRACT (yeast extract, salt), TURMERIC, THYME, SPICES, NISIN.
\*non-GMO

# **CONTAINS:**

Tree Nut (Coconut)