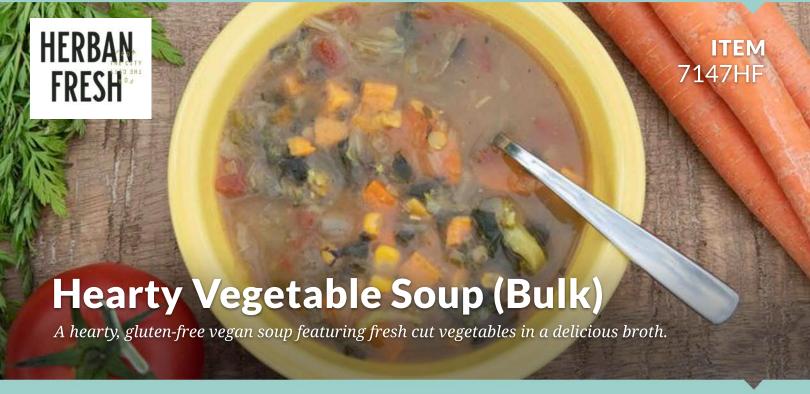

Vegan & Gluten-Free

Soups, Chowders, Chilis

UPC: Case:

880632007116 4 x 4 lbs | Net Wt: 16 lbs | Gross Wt: 16.9 lbs

Case Dimensions: 11.125" x 9.625" x 5.75" | Case Cube: .36

(Also available as a 6 x 23. 5 oz retail cup)

### **INGREDIENTS:**

VEGETABLE STOCK (water, sea salt, onion powder, maltodextrin, dextrose, yeast extract [yeast extract, salt], carrot powder, celery seed, white pepper, turmeric), TOMATO (tomatoes, tomato juice, salt, calcium chloride, citric acid), CARROT, SWEET POTATO, ONION, CABBAGE, RED LENTILS, CORN, PORTOBELLO MUSHROOM, SPINACH, BROCCOLI, LEEKS, CELERY, CORN STARCH, OLIVE OIL, PARSLEY, GARLIC, BASIL, CANE SUGAR, LEMON JUICE CONCENTRATE, BLACK PEPPER, CARAMEL COLOR, NISIN.



# **Cooking Instructions:**

Heat soup until it reaches a uniform 165°F. Hold p