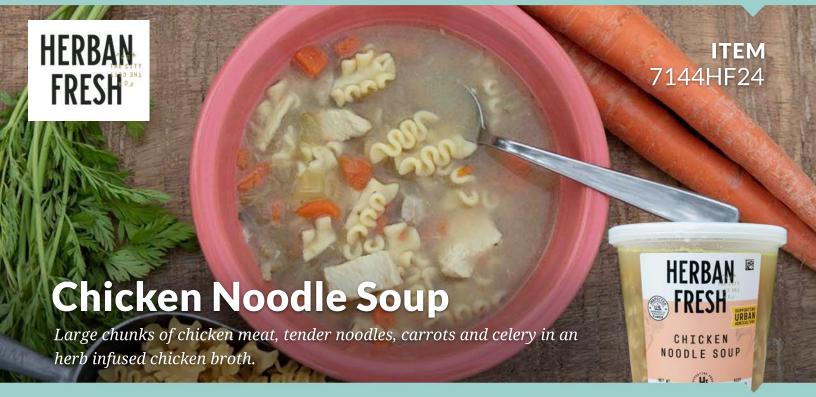

### **INGREDIENTS:**

CHICKEN STOCK (water, roasted chicken meat, salt, chicken fat, dextrose, sugar, natural flavoring, chicken broth, turmeric), CHICKEN THIGH, CELERY, CARROT, CHICKEN BREAST, PASTA (semolina flour, egg whites, niacin, ferrous sulfate, thiamin mononitrate, riboflavin, folic acid), ONION, CHICKEN BONE BROTH CONCENTRATE, VEGETABLE SEASONING (sea salt, onion powder, maltodextrin, dextrose, yeast extract [yeast extract, salt], carrot powder, celery seed, white pepper, turmeric), CORNSTARCH, GARLIC, CHICKEN FAT (chicken fat, rosemary extract), CHICKEN BROTH CONCENTRATE (chicken stock, natural flavor, salt, chicken fat), NISIN, SPICES.