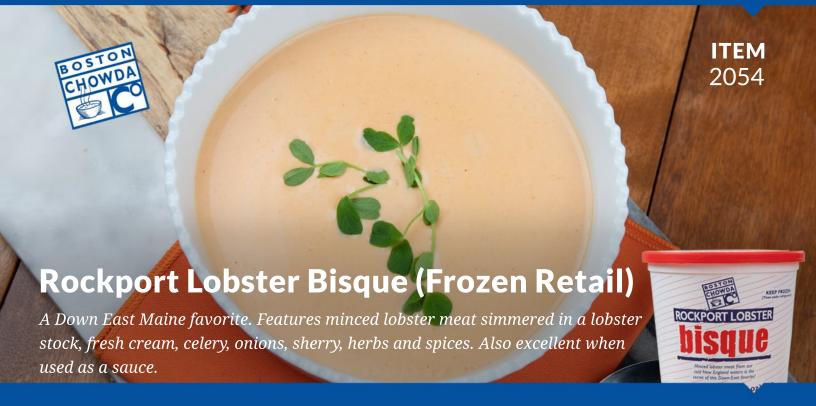

Soups, Chowders, Chilis

UPC:

730516060143

Case GTIN:

Case:

 $6 \times 18$  oz. cups | Net Weight: 6.75 lb | Gross Weight: 7.25 lb Case Dimensions: 14.25" x 9.25" x 4.1875" | Case Cube: .32

730516920546

# **INGREDIENTS:**

HALF & HALF (milk, cream), LOBSTER STOCK (water, lobster, salt, cane sugar, tomatoes, butter [cream, salt], dried whey, tomato powder, natural flavoring, citric acid), LOBSTER, CANOLA OIL, SHERRY (wine, salt), CELERY, ONION, WHEAT FLOUR, CORN STARCH, TOMATO PASTE (tomatoes, citric acid), PAPRIKA, SPICES, GRANULATED GARLIC, SEA SALT.

## **CONTAINS:**

Milk, Shellfish (Lobster), Wheat. This product contains wine which has naturally occurring sulfites.



## **Cooking Instructions:**

Microwave: Heating times are approximate. Cut open pouch across the top and pour