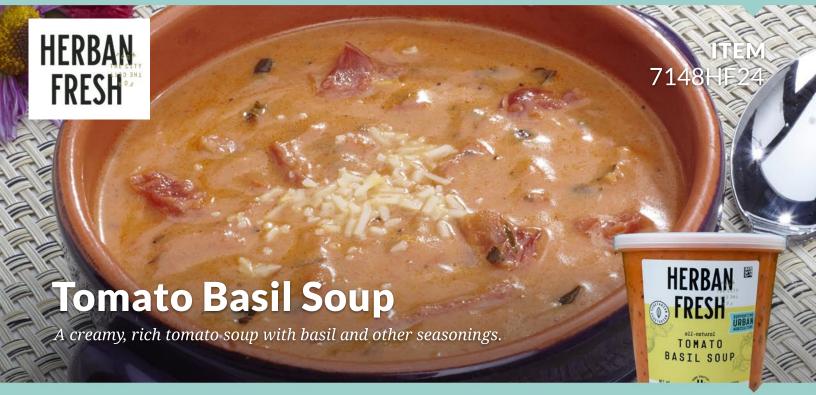

Vegetarian

Soups, Chowders, Chilis

UPC: Case:

880632005846 6 x 23.5 oz | Net Wt: 8.8 lbs | Gross Wt: 10.5 lbs Case GTIN: Case Dimensions: 14" x 5" x 9.5" | Case Cube: .38

10880632005843 (Also available as 2 x 8 lb refrigerated bulk food service pouches)