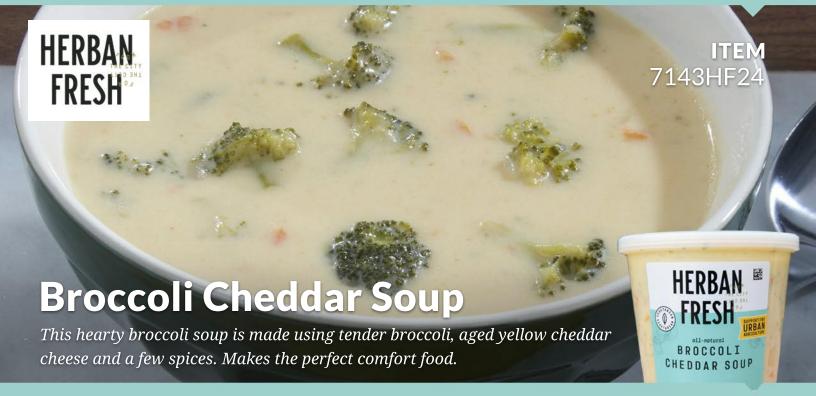

**INGREDIENTS:** 

VEGETABLE STOCK (water, sea salt, onion powder, maltodextrin\*, dextrose\*, yeast extract [yeast extract, salt], carrot powder, celery seed, white pepper, turmeric), HALF & HALF (milk, cream), BROCCOLI, EXTRA SHARP YELLOW CHEDDAR CHEESE (pasteurized milk, cheese cultures, salt, enzymes, annatto), ONION, CORNSTARCH\*, CARROT, FLOUR (unbleached wheat flour, malted barley flour, niacin, reduced iron, thiamine mononitrate, riboflavin, folic acid), CAYENNE PEPPER SAUCE (aged cayenne red peppers, vinegar, water, salt, garlic powder), SEA SALT, NATURAL CHEDDAR CHEESE FLAVOR\*, NATURAL BUTTER FLAVOR\*, SPICES, SODIUM CITRATE, GRANULATED GARLIC, NISIN.