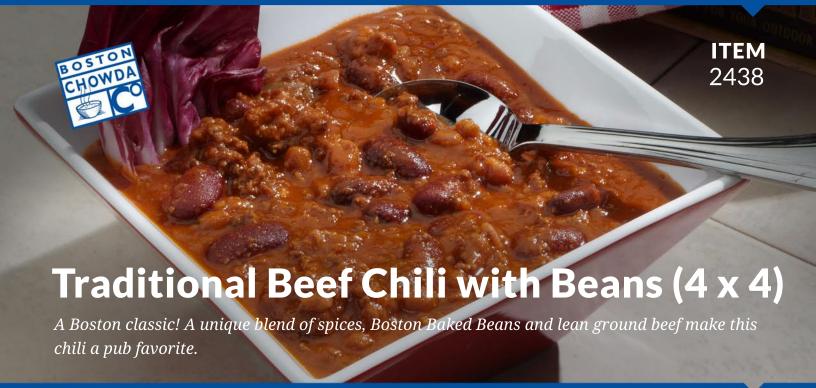

# **INGREDIENTS:**

GROUND BEEF, BAKED BEANS (white beans, water, high fructose corn syrup, brown sugar, salt, pork, mustard flour), KIDNEY BEANS (dark kidney beans, water, salt, calcium chloride), TOMATO SAUCE (tomato puree [water, tomato paste], salt, citric acid, onion powder, garlic powder, dehydrated bell peppers, natural flavors), ONION, SUNTAN PEPPER, SEASONING BLEND (spices, corn flour, salt, onion, green bell pepper, garlic), GARLIC POWDER, BUTTER (cream, salt), CHILI POWDER, SUGAR, SEA SALT, CANOLA OIL, CRUSHED RED PEPPER, SPICE.