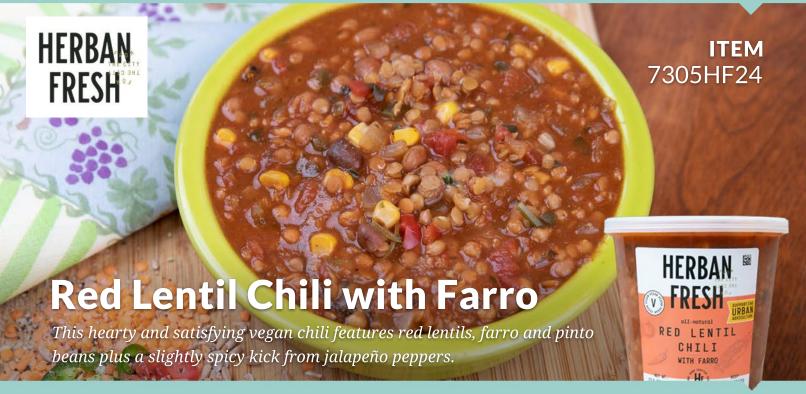

# INGREDIENTS:

WATER, TOMATO (tomatoes, tomato puree, salt, citric acid), PINTO BEANS (pinto beans, water, salt, calcium chloride), RED LENTILS, FARRO (farro, water, salt), ONION, GREEN BELL PEPPER, CORN, BROWN SUGAR, TOMATO PASTE (tomatoes, citric acid), SPICE, CANOLA OIL, CILANTRO, CORNSTARCH, RED JALAPEÑO PEPPER, RED WINEVINEGAR, CHILI POWDER, ANCHO CHILI POWDER, PARSLEY, SEA SALT, GARLIC, LIME JUICE CONCENTRATE, NISIN.