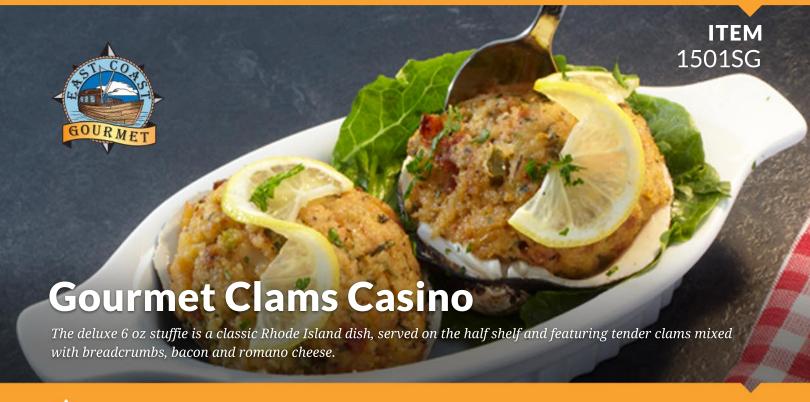

 $\Diamond$ 

Value-Added Seafood

UPC: Case:

880632001046 36 × 6 oz | Net Weight: 13.5 lbs | Gross Weight: 14.5 lb Case Dimensions: 16.75" x 10" x 7.5" | Case Cube: .72