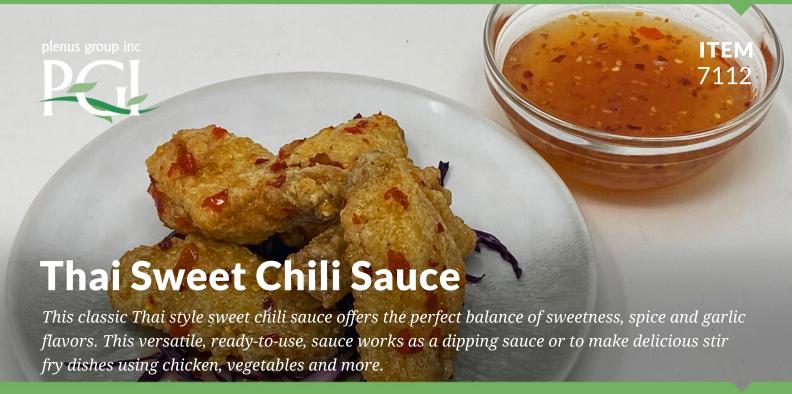

## **INGREDIENTS:**

CANE SUGAR, WATER, RICE VINEGAR (water, rice), GARLIC, SEA SALT, THAI CHILI PEPPER, CITRIC ACID, CRUSHED RED PEPPER, GUAR GUM, XANTHAN GUM.