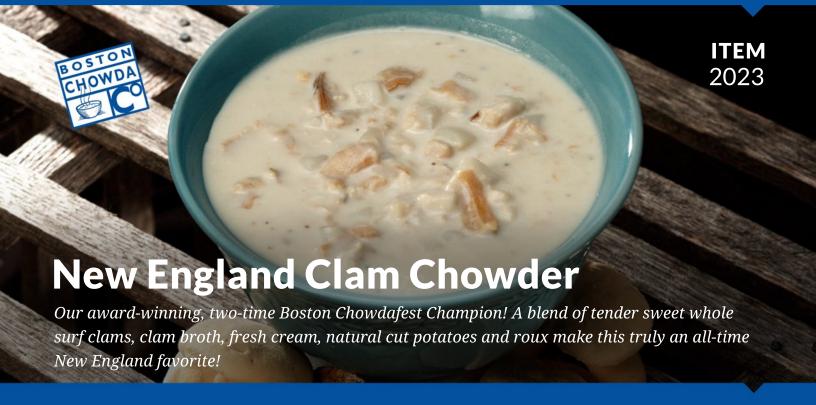

Soups, Chowders, Chilis

UPC:

Case:

730516920232

 $2 \times 8$  lb pouches | Net Weight: 16 lb | Gross Weight: 16.9 lb Case Dimensions: 13.75"  $\times 8.25$ "  $\times 4.75$ " | Case Cube: .31

## **INGREDIENTS:**

HALF & HALF (milk, cream), CLAMS (clams, water, sea clam juice, dextrose, maltodextrin, sodium tripolyphosphate, carrageenan, yeast extract, salt, clam flavor [salt, yeast extract, maltodextrin, natural flavor], disodium inosinate, disodium guanylate, calcium disodium EDTA), CLAM STOCK (water, cooked clams in natural juices, salt, natural flavoring, butter [cream, milk, salt], dehydrated potatoes, dextrose, onion powder, maltodextrin, disodium inosinate, disodium guanylate), POTATO, FLOUR (unbleached wheat flour, malted barley flour, niacin, reduced iron, thiamine mononitr