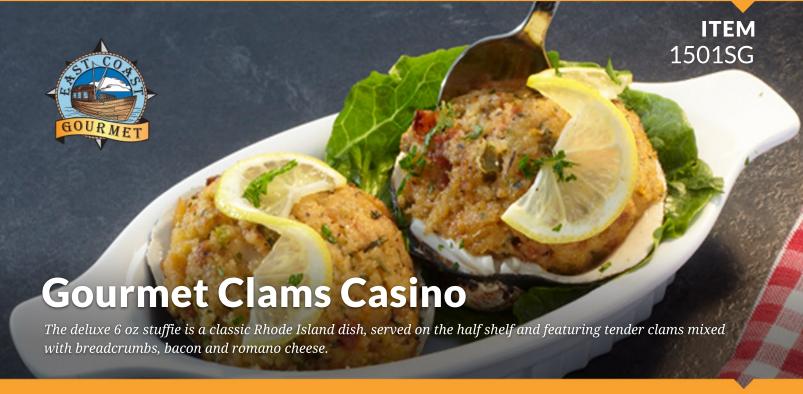

# **INGREDIENTS:**

CLAMS, ONION, RED BELL PEPPER, SMOKED BACON (pork, water, sea salt, turbinado sugar, natural flavorings, maple syrup), STUFFING MIX (enriched wheat flour [flour, niacin, reduced iron, thiamine mononitrate, riboflavin, folic acid], whole wheat flour, salt, sugar, yeast, vegetable oils [canola and/or sunflower and/or palm], molasses, spices, celery, onion powder, calcium propionate, rosemary extract, ascorbic acid, malted barley flour, soy lecithin), WATER, GARLIC, BUTTER FLAVORED OIL (partially hydrogenated soybean oil, salt, soy lecithin, artificial and natural butter flavor, vitamin a palmitate, artificial color, hydrolyzed soy protein, autolyzed yeast extract), ROMANO CHEESE (sheep's milk, cheese culture, salt, enzymes), BUTTER (cream, salt), BREAD CRUMB (unbleached wheat flour, natural cane sugar, yeast, sea salt), CONCENTRATED CLAM BROTH, SPICES, GARLIC SALT (salt, garlic, modified corn starch, sugar, parsley, natural flavor, extractives of carrots).