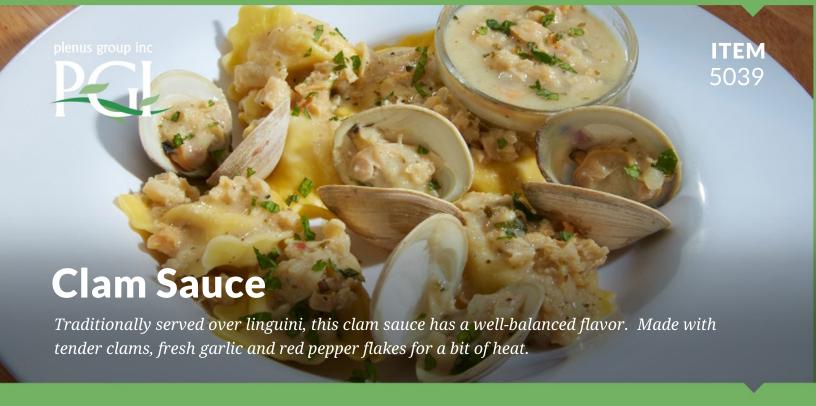

Gourmet Sauces

**UPC:** 

Case:

880632050396

2 × 8 lb pouches | Net Weight: 16 lb | Gross Weight: 16.9 lb Case Dimensions: 13.75" x 8.25" x 4.75" | Case Cube: .31

# **INGREDIENTS:**

CLAM JUICE (clam juice, salt), CLAM, ONION, OLIVE OIL, PARMESAN CHEESE (pasteurized cow's milk, cheese culture, salt, enzymes), BUTTER (cream, salt), GARLIC, WATER, CORN STARCH, WHEAT FLOUR, PARSLEY, LEMON JUICE CONCENTRATE, SPICES, CRUSHED RED PEPPER.

## **CONTAINS:**

Milk and Wheat.



# **Cooking Instructions:**

Heat product until it reaches a uniform 165°F. Hold at 145°F or above.



#### Handling:

Keep frozen. Thaw under refrigeration



## **Shelf Life:**

18 months from manufacture date, frozen.

#### Pallet:

14 per tier/ 8 tiers high | 112 cases per pallet Pallet weight (gross): 1892.8 lb

|