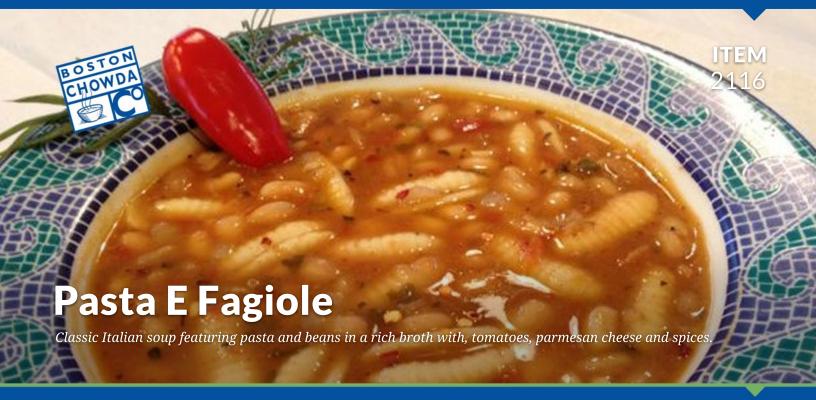

# **INGREDIENTS:**

VEGETABLE STOCK (water, sea salt, onion powder, maltodextrin, dextrose, yeast extract [yeast extract, salt], carrot powder, celery seed, white pepper, turmeric), WHITE BEANS (beans, water, salt, calcium chloride), TOMATO (tomatoes, salt, citric acid), ONION, PASTA (semolina flour, egg whites, niacin, ferrous sulfate, thiamin mononitrate, riboflavin, folic acid), CARROT, CANOLA OIL, PARMESAN CHEESE (cow's milk, cheese culture, salt, enzymes), GARLIC, OLIVE OIL, PARSLEY, BASIL, BALSAMIC VINEGAR (grapes, aged wine vinegar), SEA SALT, SPICES, CRUSHED RED PEPPER.