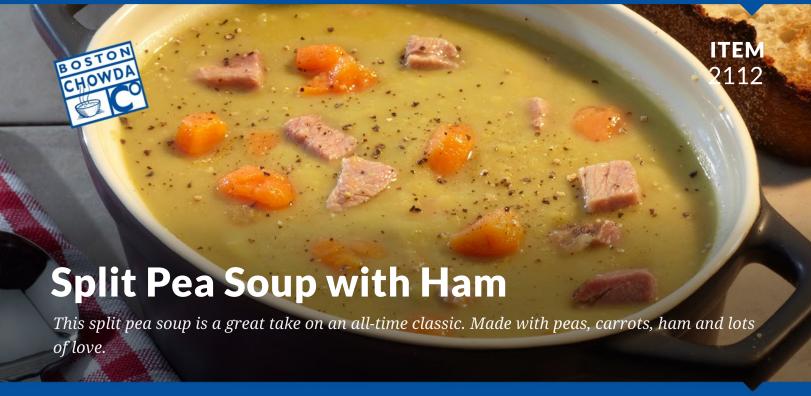

## **INGREDIENTS:**

CHICKEN STOCK (water, roasted chicken meat, salt, chicken fat, dextrose, sugar, natural flavoring, chicken broth, turmeric), SPLIT PEAS, ONION, CARROT, HAM (pork, water, salt, maple syrup, turbinado sugar, celery powder, cherry powder, vinegar, lemon juice concentrate), SEA SALT, SPICES, SMOKE FLAVOR (water, natural hickory smoke concentrate).