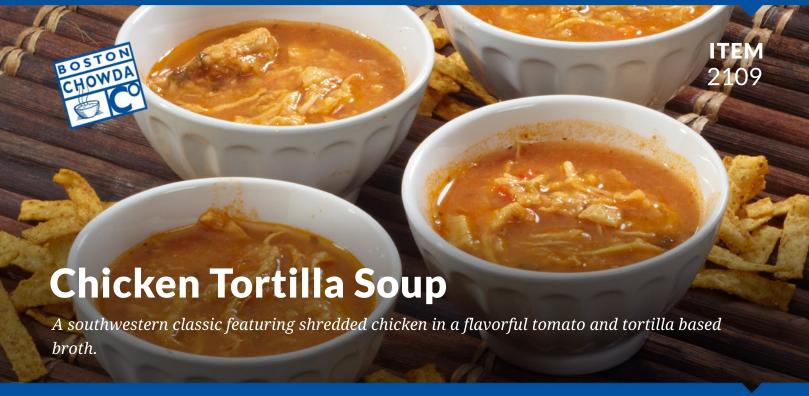

# **INGREDIENTS:**

CHICKEN STOCK (water, roasted chicken meat, salt, chicken fat, dextrose, sugar, natural flavoring, chicken broth, turmeric), TOMATO PUREE (water, tomato paste, citric acid), CHICKEN BREAST, GREEN BELL PEPPER, ONION, TORTILLA (stone ground corn flour, sunflower oil and/or safflower oil, sea salt), CHICKEN THIGH, GARLIC, CHIPOTLE PEPPER (chipotle peppers, water, vinegar, tomato paste, salt, spices, mustard powder, natural flavoring), CANOLA OIL, CILANTRO, CORN STARCH, EXTRA VIRGIN OLIVE OIL, LIME JUICE CONCENTRATE, SUGAR, SPICE.