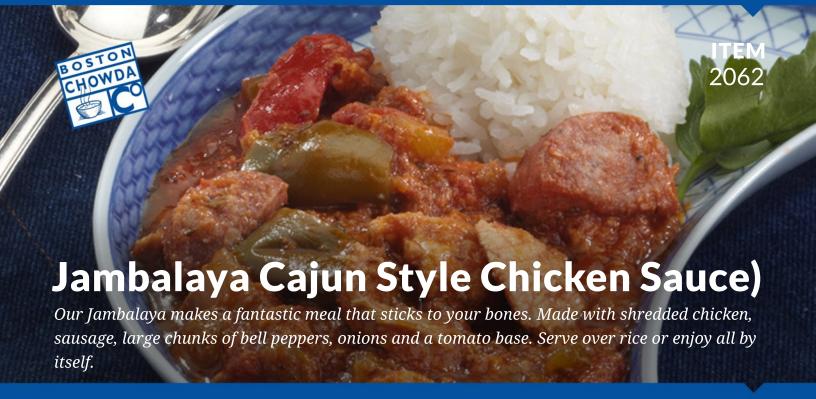

## **INGREDIENTS:**

TOMATO (tomatoes, tomato puree, salt, citric acid), CHICKEN BREAST, ONION, ANDOUILLE SAUSAGE (pork, seasoning [sea salt, spice, brown sugar, native potato starch, paprika, garlic, natural cure [celery powder, sea salt)], water), VEGETABLE STOCK (water, sea salt, onion powder, maltodextrin, dextrose, yeast extract [yeast extract, salt], carrot powder, celery seed, white pepper, turmeric), SUNTAN PEPPER, CELERY, RED BELL PEPPER, BUTTER (cream, salt), TOMATO PASTE (tomato, citric acid), CANOLA OIL, SPICES, GARLIC, OLIVE OIL, CAYENNE PEPPER SAUCE (aged cayenne red peppers, vinegar, water, salt, garlic powder), SEA SALT.