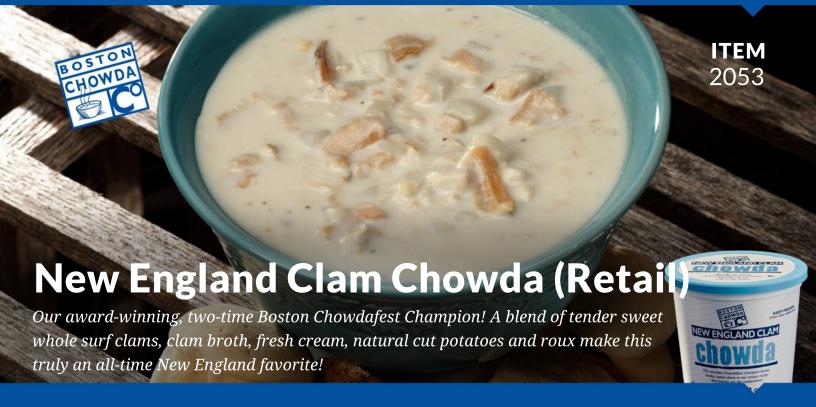

# INGREDIENTS:

HALF & HALF (milk, cream), CLAMS (clams, water, sea clam juice, dextrose, maltodextrin, sodium tripolyphosphate, carrageenan, yeast extract, salt, clam flavor [salt, yeast extract, maltodextrin, natural flavor], disodium inosinate, disodium guanylate, calcium disodium EDTA), CLAM STOCK (water, cooked clams in natural juices, salt, natural flavoring, butter [cream, milk, salt], dehydrated potatoes, dextrose, onion powder, maltodextrin, disodium inosinate, disodium guanylate), POTATO, CANOLA OIL, ONION, CORN STARCH, WHEAT FLOUR, CLAM BROTH (clam broth, maltodextrin), GRANULATED GARLIC, SEA SALT, SPICES.