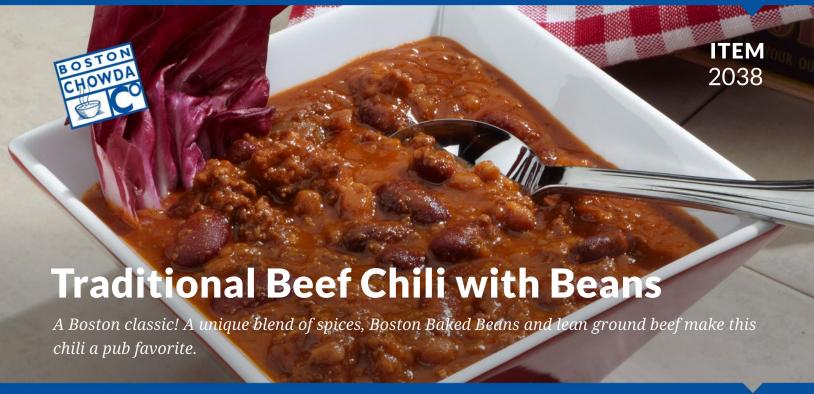

# **INGREDIENTS:**

GROUND BEEF, BAKED BEANS (white beans, water, high fructose corn syrup, brown sugar, salt, pork, mustard flour), KIDNEY BEANS (dark kidney beans, water, salt, calcium chloride), TOMATO SAUCE (tomato puree [water, tomato paste], salt, citric acid, onion powder, garlic powder, dehydrated bell peppers, natural flavors), ONION, SUNTAN PEPPER, SEASONING BLEND (spices, corn flour, salt, onion, green bell pepper, garlic), GARLIC POWDER, BUTTER (cream, salt), CHILI POWDER, SUGAR, SEA SALT, CANOLA OIL, CRUSHED RED PEPPER, SPICE.