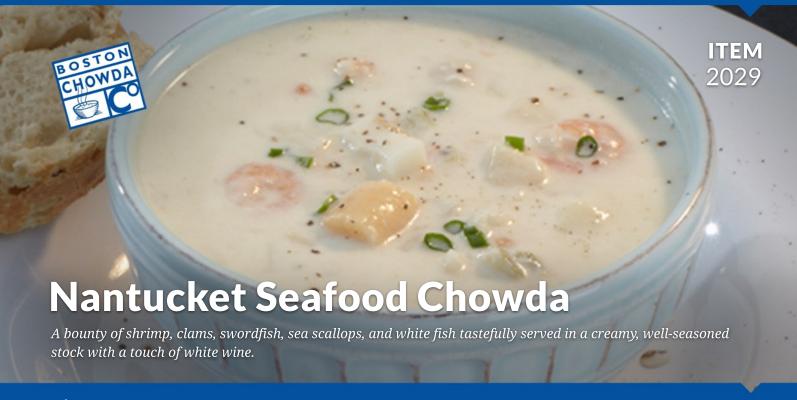

#### INGREDIENTS:

HALF & HALF (milk, cream), FISH STOCK (water, codfish, salt, butter [pasteurized cream, salt], rice flour, onion powder, natural flavoring), SEA CLAM (sea clams, sea clam juice, salt, clam flavor [salt, yeast extract, maltodextrin, natural flavor], sodium tripolyphosphate, dextrose, disodium inosinate, disodium guanylate, calcium disodium EDTA), POTATO, SHRIMP, POLLOCK, CELERY, SWORDFISH, SCALLOPS, FLOUR (unbleached wheat flour, malted barley flour, niacin, reduced iron, thiamine mononitrate, riboflavin, folic acid), CANOLA OIL, ONION, WHITE WINE (wine, salt), MODIFIED FOOD STARCH, GRANULATED GARLIC, SPICES.