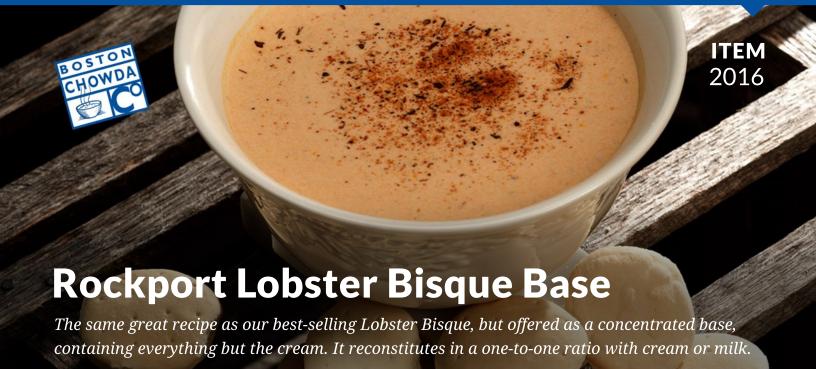

# **INGREDIENTS:**

LOBSTER STOCK (water, lobster, salt, cane sugar, tomatoes, butter [pasteurized cream, salt], dried whey, tomato powder, natural flavoring, citric acid), LOBSTER, FLOUR (unbleached wheat flour, malted barley flour, niacin, reduced iron, thiamine mononitrate, riboflavin, folic acid), CANOLA OIL, CELERY, ONION, SHERRY (wine, salt), TOMATO PASTE (tomatoes, citric acid), PAPRIKA, SPICES, GRANULATED GARLIC, SEA SALT.

# **Cooking Instructions:**

Mix each 4 lb bag with 1/2 gallon of half & half, light cream or milk. Heat to  $185^{\circ}$ F. Hold product at  $145^{\circ}$ F or above.